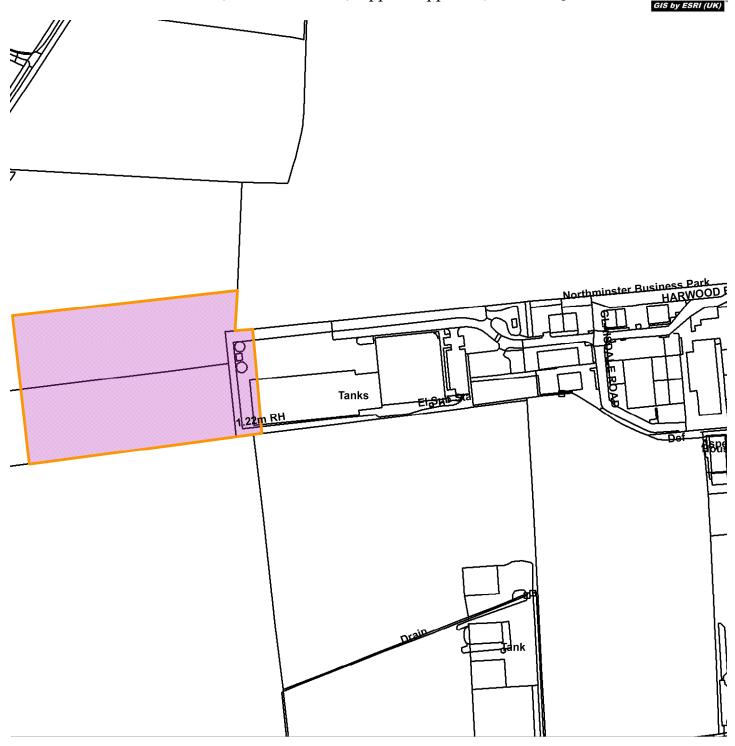

## 21/02804/FULM - Pavers Ltd, Catherine House,

Northminster Business Park, Harwood Road, Upper Poppleton, YO26 6QU

Scale: 1:3427

Reproduced from the Ordnance Survey map with the permission of the Controller of Her Majesty's Stationery Office © Crown Copyright 2000.